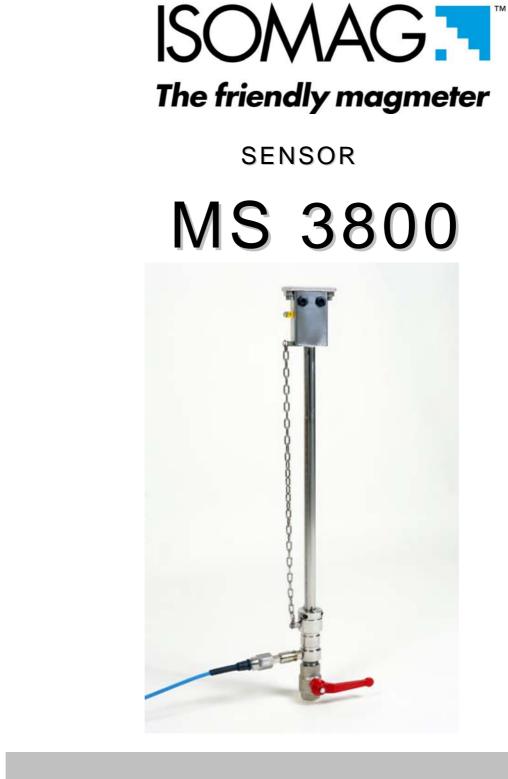

UNDER PRESSURE SENSOR : "PUSH" VERSION INSTALLATION, AVAILABLE WITH QUICK CONNECTION 1/8" FOR PRESSURE SENSOR; IT CAN BE CONNECT TO CONVERTER ML 250 – FLOWIZ

The manufacturer only guarantees the English text. Available on our web site: <u>www.isoil.com</u>

PUSH INSERTION SENSOR



The solutions that count

# **TECHNICAL DATA**

| Body material                            | Stainless steel AISI 304                                             |
|------------------------------------------|----------------------------------------------------------------------|
|                                          | Stainless steel AISI 316 ( opt.)                                     |
| Size for pipe line Ø<br>Nominal pressure | Size 1 max insertion deep 300 mm                                     |
|