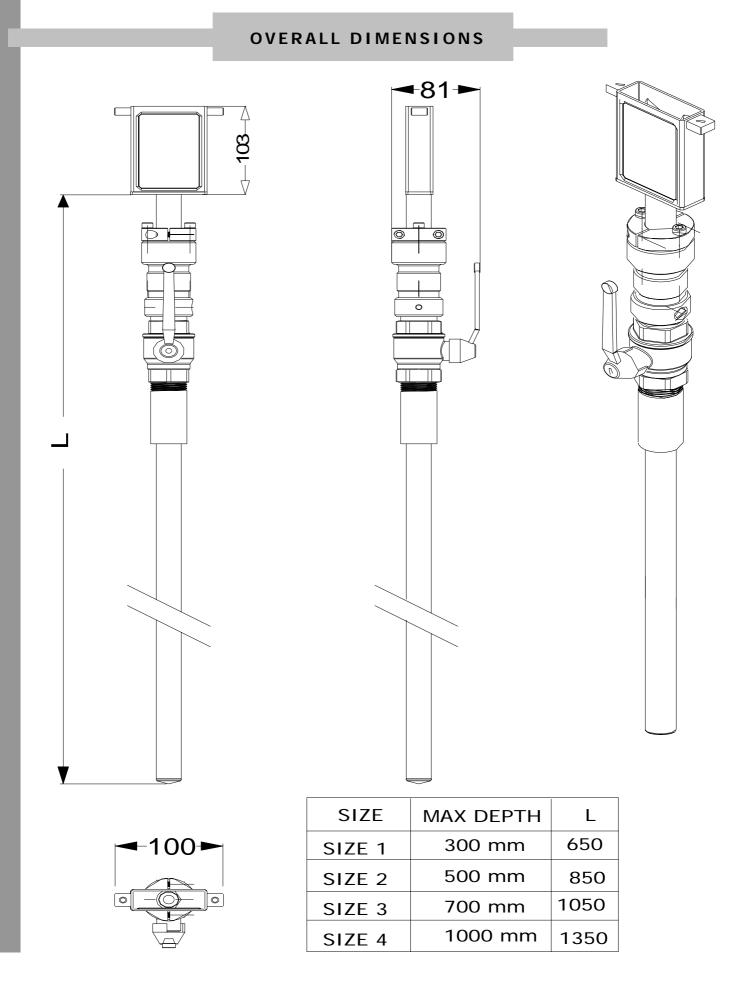

# **TECHNICAL DATA**

| Body material                            | Stainless steel AISI 304                                             |
|------------------------------------------|----------------------------------------------------------------------|
|                                          | Stainless steel AISI 316 ( opt.)                                     |
| Size for pipe line Ø<br>Nominal pressure | Size 1 max insertion deep 300 mm                                     |
|                                          | Size 2 max insertion deep 500 mm                                     |
|                                          | Size 3 max insertion deep 700 mm                                     |
|                                          | Size 4 max insertion deep 1000 mm                                    |
|                                          | Other on request                                                     |
|                                          | PN 25                                                                |
|                                          | Other on request                                                     |
| Process connection                       | Threaded end (with exclusion ball valve)                             |
|                                          | Other on request                                                     |
| Connection material                      | Stainless steel AISI 304                                             |
|                                          | Bronze ball valve                                                    |
| Liquid temperature                       | -20 °C ÷ 100 °C compact version                                      |
|                                          | -20 °C ÷ 150 separate version                                        |
| Ambient Temperature                      | -20 +60°C                                                            |
| Lining                                   | PTFE/FPM (O-ring)                                                    |
| material/tightness                       | Other on request                                                     |
| Electrodes material                      | Stainless steel AISI 316L                                            |
|                                          | Other on request                                                     |
| Version – protection<br>rate             | Compact version – IP 67                                              |
|                                          | Separate version (max 20m) – IP 68                                   |
|                                          | Separate version (max 500 m), with preamplifier – IP 67 (OPT. IP 68) |
| Accuracy                                 | ± 2 % with all converters flow speed > 1 m/s                         |
| Repeatability                            | ± 0,5 %                                                              |
| Optional                                 | Pressure Sensor                                                      |