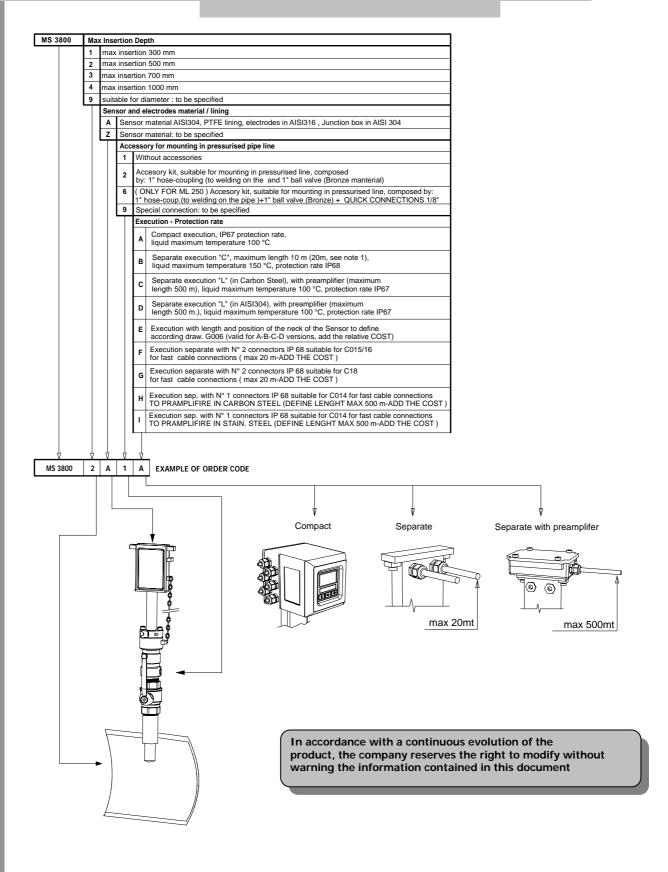

# **TECHNICAL DATA**

| Body material                            | Stainless steel AISI 304                                             |
|------------------------------------------|----------------------------------------------------------------------|
|                                          | Stainless steel AISI 316 ( opt.)                                     |
| Size for pipe line Ø<br>Nominal pressure | Size 1 max insertion deep 300 mm                                     |
|                                          | Size 2 max insertion deep 500 mm                                     |
|                                          | Size 3 max insertion deep 700 mm                                     |
|                                          | Size 4 max insertion deep 1000 mm                                    |
|                                          | Other on request                                                     |
|                                          | PN 25                                                                |
|                                          | Other on request                                                     |
| Process connection                       | Threaded end (with exclusion ball valve)                             |
|                                          | Other on request                                                     |
| Connection material                      | Stainless steel AISI 304                                             |
|                                          | Bronze ball valve                                                    |
| Liquid temperature                       | -20 °C ÷ 100 °C compact version                                      |
|                                          | -20 °C ÷ 150 separate version                                        |
| Ambient Temperature                      | -20 +60°C                                                            |
| Lining                                   | PTFE/FPM (O-ring)                                                    |
| material/tightness                       | Other on request                                                     |
| Electrodes material                      | Stainless steel AISI 316L                                            |
|                                          | Other on request                                                     |
| Version – protection<br>rate             | Compact version – IP 67                                              |
|                                          | Separate version (max 20m) – IP 68                                   |
|                                          | Separate version (max 500 m), with preamplifier – IP 67 (OPT. IP 68) |
| Accuracy                                 | ± 2 % with all converters flow speed > 1 m/s                         |
| Repeatability                            | ± 0,5 %                                                              |
| Optional                                 | Pressure Sensor                                                      |

#### **HOW TO ORDER**

Isoil Industria spa Head office 20092 Cinisello Balsamo (MI) Italy 27, via Flii Gracchi Phone +39/0266027.1 Fax +39/026123202 E-mail: sales@isoil.it Web: www.isoil.com

Production / stock 35044 Montagnana – PD 21,via Frassenara