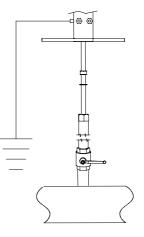

### INSTALLATION RECCOMANDATION

AVOID

For vertical installations with descending flow direction contact the manufacturer

Avoid the functioning with partially empty pipe

Avoid the installation near bends or hydraulic accessories

RECOMMENDED

Û

In vertical installations an

ascending flow is preferable

During the functioning the

pipe must be either completely full of liquid or completely empty

The opening of the ball valve before tighten the fixing nut could cause the expulsion of the sensor from the pipe line

# SENSOR GROUNDING

For the correct operation of the meter it is NECESSARY that sensor and liquid are equipotential, so ALWAYS connect the sensor and the converter to the ground. For grounding with chatodic protection pipe, please contact the manufacturer.