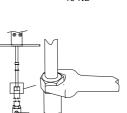

# WARNING FOR YOUR SAFETY : DON'T REMOVE OR MODIFY THE LOCK CHAIN

ATTENTION !!!

accessories

Install the sensor away

from bends and hydraulic

Before opening the ballù valve lock the centring bush with the grain in endowment