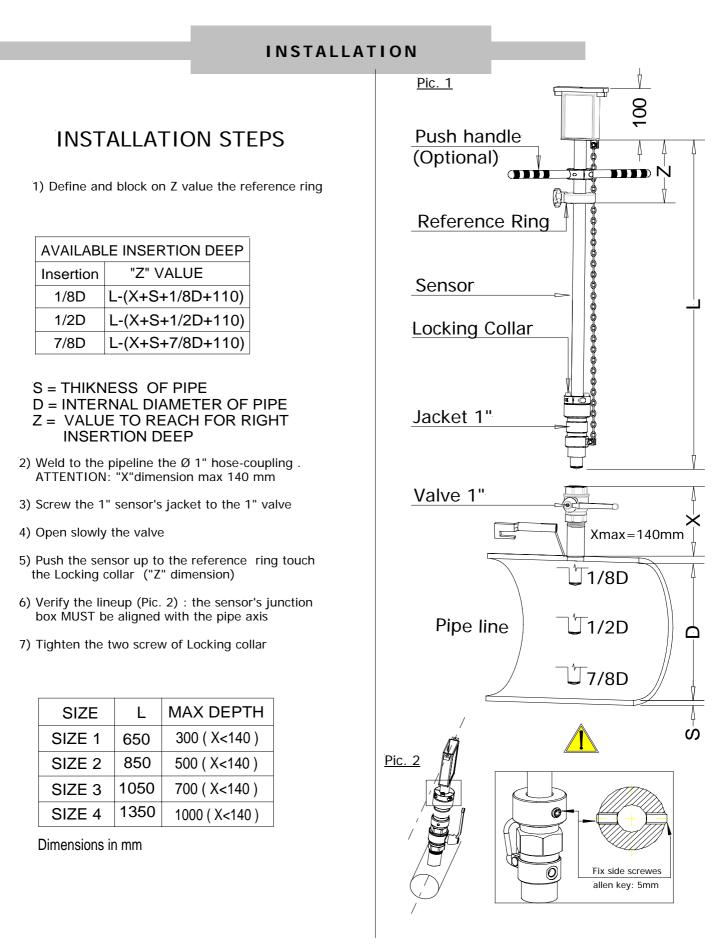

| Other on request                                                     |
| Version – protection<br>rate             | Compact version – IP 67                                              |
|                                          | Separate version (max 20m) – IP 68                                   |
|                                          | Separate version (max 500 m), with preamplifier – IP 67 (OPT. IP 68) |
| Accuracy                                 | ± 2 % with all converters flow speed > 1 m/s                         |
| Repeatability                            | ± 0,5 %                                                              |
| Optional                                 | Pressure Sensor                                                      |





# WARNING FOR YOUR SAFETY : DON'T REMOVE OR MODIFY THE LOCK CHAIN

### INSTALLATION RECCOMANDATION

AVOID

For vertical installations with descending flow direction contact the manufacturer

Avoid the functioning with partially empty pipe

Avoid the installation near bends or hydraulic accessories



RECOMMENDED

Û

In vertical installations an

ascending flow is preferable

During the functioning the

pipe must be either completely full of liquid or completely empty

The opening of the ball valve before tighten the fixing nut could cause the expulsion of the sensor from the pipe line



ATTENTION !!!

accessories

Install the sensor away

from bends and hydraulic

Before opening the ballù valve lock the centring bush with the grain in endowment

# SENSOR GROUNDING

For the correct opera